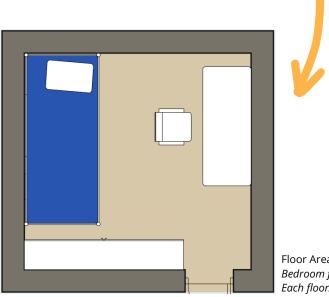

Floor Area = 8.2 m2 Approx. Bedroom floor area only Each floor/block may vary slightly