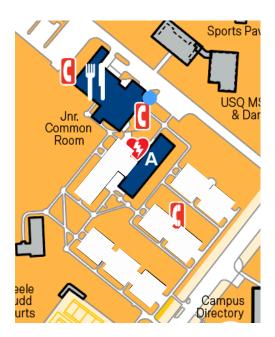

Steele Rudd College A Block Typical Floor Plan

| Laundry | Stairs            | Hallway | TV Room /<br>Common RoomEn | Main<br>trance | 6 | 8 | 10 | 12 | 14 | Stairs | Kitchen                   |
|---------|-------------------|---------|----------------------------|----------------|---|---|----|----|----|--------|---------------------------|
|         |                   |         |                            |                |   |   |    |    |    |        | Resident                  |
| Kitc    | Kitchen Bo<br>Roc |         | Showers / Toilets          | 4              | 5 | 7 | 9  | 11 | 13 | 15     | Leader Flat<br>Downstairs |

| Kitchen | Stairs              | 31                | 30 | 29 | 28 | 26 | 24 | 22 | 20 | 18 | Stairs | Kitchen         |
|---------|---------------------|-------------------|----|----|----|----|----|----|----|----|--------|-----------------|
|         | A Block – Top Floor |                   |    |    |    |    |    |    |    |    |        | Resident Leader |
| Kitchen |                     | Showers / Toilets |    | 27 | 25 | 23 | 21 | 19 | 17 | 16 |        | Flat Upstairs   |