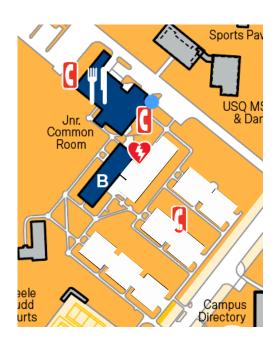

## Steele Rudd College B Block Typical Floor Plan

| 4                                                   | 5  | Stairs      | 6       | 7                 | 8           | 9   | 10        | 11      | Main<br>Entrance | Stairs        | Camian Dasidant |    |
|-----------------------------------------------------|----|-------------|---------|-------------------|-------------|-----|-----------|---------|------------------|---------------|-----------------|----|
| B Block – Bottom Floor  Senior Resident Leader Flat |    |             |         |                   |             |     |           |         |                  |               |                 |    |
| 3                                                   | 2  | Box<br>Room | Laundry | Showers / Toilets |             |     |           | Hallway |                  | Music<br>Room | i tat           |    |
|                                                     |    |             |         |                   |             |     |           |         |                  |               |                 |    |
| 21                                                  | 22 | Stairs      | 23      | 24                | 25          | 26  | 27        | 28      | 28               | Stairs        | 30              | 31 |
| B Block – Top Floor                                 |    |             |         |                   |             |     |           |         |                  |               |                 |    |
| 20                                                  | 19 | 18          | 17      | 16                | Box<br>Room | Sho | wers / To | ilets   | 15               | 14            | 13              | 12 |