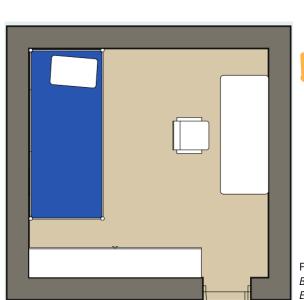

Floor Area = 10.5 m2 Approx. Bedroom floor area only Each floor/block may vary slightly